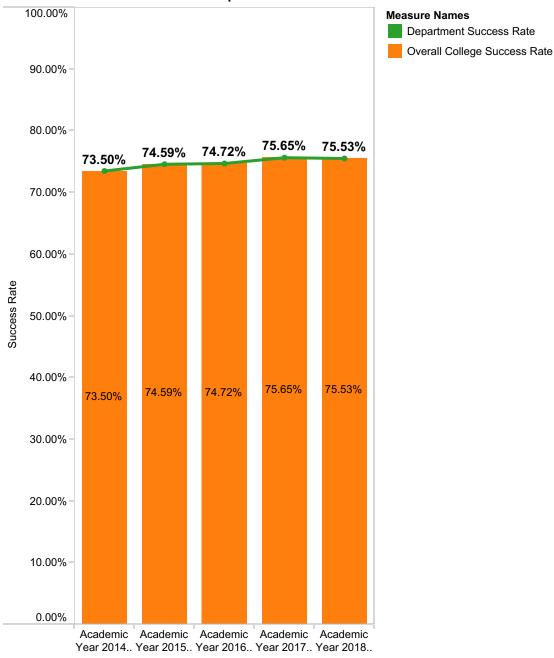

## **Successful Course Completion - All**

The trends of Overall College Success Rate and Department Success Rate for YEAR. Color shows details about Overall College Success Rate and Department Success Rate. The data is filtered on DEPARTMENT and COURSE. The DEPARTMENT filter keeps 85 of 85 members. The COURSE filter keeps 997 of 997 members. The view is filtered on YEAR, which keeps Academic Year 2014 - 2015, Academic Year 2015 - 2016, Academic Year 2016 - 2017, Academic Year 2017 - 2018 and Academic Year 2018 - 2019.

## **All Success Rate Table**

|                    | Academic  | Academic  | Academic  | Academic  | Academic  |
|--------------------|-----------|-----------|-----------|-----------|-----------|
|                    | Year 2014 | Year 2015 | Year 2016 | Year 2017 | Year 2018 |
|                    | - 2015    | - 2016    | - 2017    | - 2018    | - 2019    |
| Department Success | 73.50%    | 74.59%    | 74.72%    | 75.65%    | 75.53%    |
| Total Enrollments  | 60,735    | 61,918    | 62,255    | 63,924    | 66,166    |

Success: The Percentage of student enrollments resulting in a final grade of "C" or better