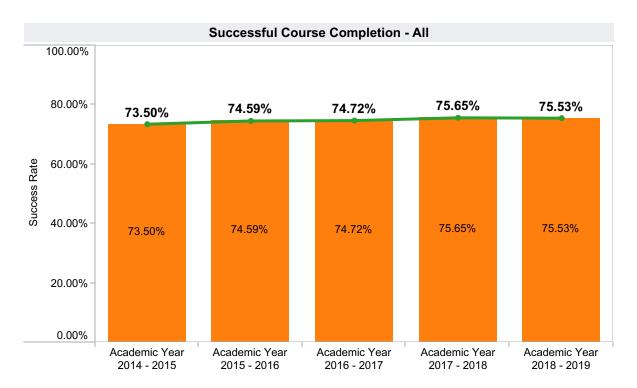

## **Successful Course Completion - All**

The trends of Overall College Success Rate and Department Success Rate for YEAR. Color shows details about Overall College Success Rate and Department Success Rate. The data is filtered on DEPARTMENT and COURSE. The DEPARTMENT filter keeps 85 of 85 members. The COURSE filter keeps 997 of 997 members. The view is filtered on YEAR, which keeps Academic Year 2014 - 2015, Academic Year 2015 - 2016, Academic Year 2016 - 2017, Academic Year 2017 - 2018 and Academic Year 2018 - 2019.

## **All Success Rate Table**

|                    | Academic  | Academic  | Academic  | Academic  | Academic  |
|--------------------|-----------|-----------|-----------|-----------|-----------|
|                    | Year 2014 | Year 2015 | Year 2016 | Year 2017 | Year 2018 |
|                    | - 2015    | - 2016    | - 2017    | - 2018    | - 2019    |
| Department Success | 73.50%    | 74.59%    | 74.72%    | 75.65%    | 75.53%    |
| Total Enrollments  | 60,735    | 61,918    | 62,255    | 63,924    | 66,166    |

Success: The Percentage of student enrollments resulting in a final grade of "C" or better