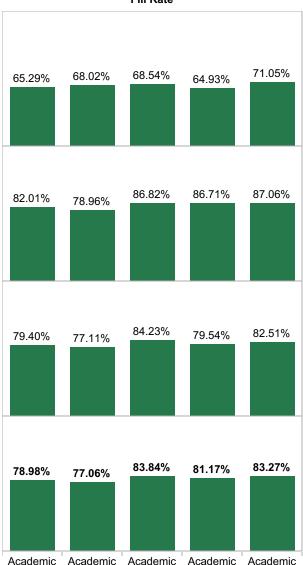

All -All FIII Rate

Academic Academic Academic Academic Year 2014.. Year 2015.. Year 2016.. Year 2017.. Year 2018..

Fill Rate for each YEAR broken down by TERM. The data is filtered on DEPARTMENT\_DESC\_FINAL, REGION\_DESC, COURSE\_FINAL, Dual and Prison. The DEPARTMENT\_DESC\_FINAL filter keeps 85 of 85 members. The REGION\_DESC filter keeps Distance Learning, North County, San Luis Obispo and South County. The COURSE\_FINAL filter keeps 1,069 of 1,069 members. The Dual filter keeps Dual Enrollment and Not Dual Enrollment. The Prison filter keeps CMC:Prison and Not CMC:Prison. The view is filtered on YEAR, which keeps Academic Year 2014 - 2015, Academic Year 2015 - 2016, Academic Year 2016 - 2017, Academic Year 2017 - 2018 and Academic Year 2018 - 2019.