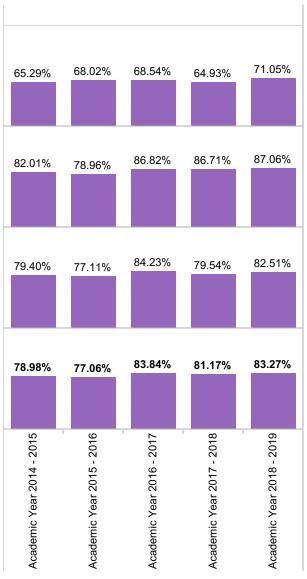

## Overall - All Fill Rate

Fill Rate for each YEAR broken down by TERM. The data is filtered on REGION\_DESC, Dual and Prison. The REGION\_DESC filter keeps Distance Learning, North County, San Luis Obispo and South County. The Dual filter keeps Dual Enrollment and Not Dual Enrollment. The Prison filter keeps CMC:Prison and Not CMC:Prison. The view is filtered on YEAR, which keeps Academic Year 2014 - 2015, Academic Year 2015 - 2016, Academic Year 2016 - 2017, Academic Year 2017 - 2018 and Academic Year 2018 - 2019.

## SLOCCCD Program Review Data - Student Demand (Fill Rate) Disaggregated

Fill Rate: The ratio of enrollments to class limits. Cross listed class limits are adjusted appropriately.

Also, courses with zero class limits are excluded from this measure.