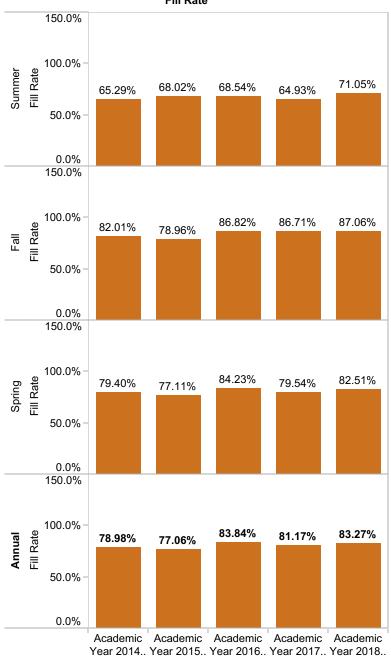

## Overall - All Fill Rate

Fill Rate for each YEAR broken down by TERM. The data is filtered on REGION\_DESC, Dual and Prison. The REGION\_DESC filter keeps Distance Learning, North County, San Luis Obispo and South County. The Dual filter keeps Dual Enrollment and Not Dual Enrollment. The Prison filter keeps CMC:Prison and Not CMC:Prison. The view is filtered on YEAR, which keeps Academic Year 2014 - 2015, Academic Year 2015 - 2016, Academic Year 2016 - 2017, Academic Year 2017 - 2018 and Academic Year 2018 - 2019.