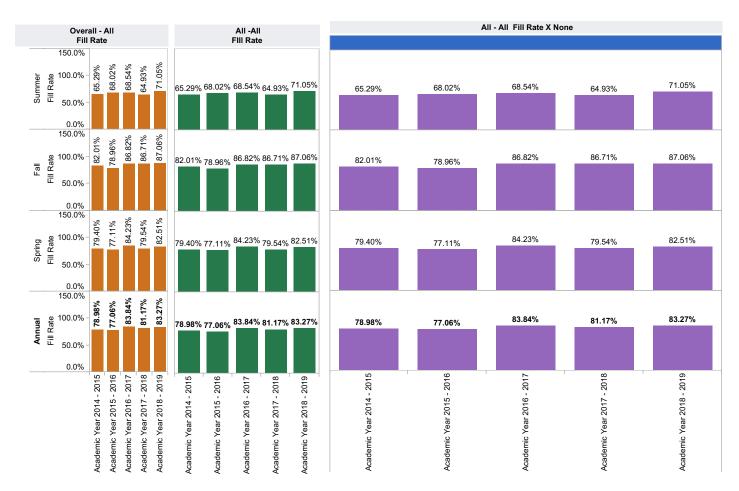

## Overall - All Fill Rate

Fill Rate for each YEAR broken down by TERM. The data is filtered on REGION\_DESC, Dual and Prison. The REGION\_DESC filter keeps Distance Learning, North County, San Luis Obispo and South County. The Dual filter keeps Dual Enrollment and Not Dual Enrollment. The Prison filter keeps CMC:Prison and Not CMC:Prison. The view is filtered on YEAR, which keeps Academic Year 2014 - 2015, Academic Year 2015 - 2016, Academic Year 2016 - 2017, Academic Year 2017 - 2018 and Academic Year 2018 - 2019.

All -All FIII Rate

Academic Academic Academic Academic Year 2014.. Year 2015.. Year 2016.. Year 2017.. Year 2018..

Fill Rate for each YEAR broken down by TERM. The data is filtered on DEPARTMENT\_DESC\_FINAL, REGION\_DESC, COURSE\_FINAL, Dual and Prison. The DEPARTMENT\_DESC\_FINAL filter keeps 85 of 85 members. The REGION\_DESC filter keeps Distance Learning, North County, San Luis Obispo and South County. The COURSE\_FINAL filter keeps 1,069 of 1,069 members. The Dual filter keeps Dual Enrollment and Not Dual Enrollment. The Prison filter keeps CMC:Prison and Not CMC:Prison. The view is filtered on YEAR, which keeps Academic Year 2014 - 2015, Academic Year 2015 - 2016, Academic Year 2016 - 2017, Academic Year 2017 - 2018 and Academic Year 2018 - 2019.

## All - All Fill Rate X None

Fill Rate for each YEAR broken down by Varialbles vs. TERM. Color shows details about Varialbles. The data is filtered on DEPARTMENT\_DESC\_FINAL, REGION\_DESC, COURSE\_FINAL, Dual and Prison. The DEPARTMENT\_DESC\_FINAL filter keeps 85 of 85 members. The REGION\_DESC filter keeps Distance Learning, North County, San Luis Obispo and South County. The COURSE\_FINAL filter keeps 1,069 of 1,069 members. The Dual filter keeps Dual Enrollment and Not Dual Enrollment. The Prison filter keeps CMC:Prison and Not CMC:Prison. The view is filtered on Varialbles and YEAR. The Varialbles filter keeps . The YEAR filter keeps Academic Year 2014 - 2015, Academic Year 2015 - 2016, Academic Year 2016 - 2017, Academic Year 2017 - 2018 and Academic Year 2018 - 2019.