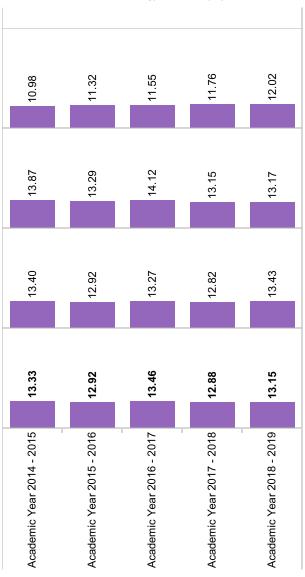

Legend:

FTES/FTEF for each YEAR broken down by Varialbles vs. TERM. Color shows details about Varialbles. The marks are labeled by FTES/FTEF. The data is filtered on DEPARTMENT\_DESC\_FINAL, REGION\_DESC, COURSE\_FINAL, Dual and Prison. The DEPARTMENT\_DESC\_FINAL filter keeps 85 of 85 members. The REGION\_DESC filter keeps Distance Learning, North County, San Luis Obispo and South County. The COURSE\_FINAL filter keeps 1,069 of 1,069 members. The Dual filter keeps Dual Enrollment and Not Dual Enrollment. The Prison filter keeps CMC:Prison and Not CMC:Prison. The view is filtered on Varialbles and YEAR. The Varialbles filter keeps . The YEAR filter keeps Academic Year 2014 - 2015, Academic Year 2015 - 2016, Academic Year 2016 - 2017, Academic Year 2017 - 2018 and Academic Year 2018 - 2019.