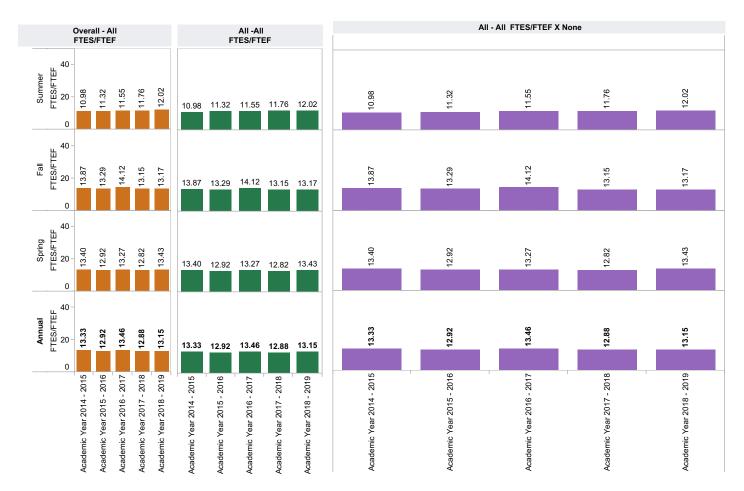

## SLOCCCD Program Review Data - Efficiency (FTES/FTEF) Disaggregated

Department:Course:Region:Disaggregate by:Dual Enrollment:Prison:Legend:AllAllNoneAllAll

FTES/FTEF: The ratio of total FTES to Full-Time Equivalent Faculty (SXD4 Total-Hours/17.5)/XE03 FACULTY-ASSIGNMENT-FTE)

## Overall - All FTES/FTEF

FTES/FTEF for each YEAR broken down by TERM. The marks are labeled by FTES/FTEF. The data is filtered on REGION\_DESC, Dual and Prison. The REGION\_DESC filter keeps Distance Learning, North County, San Luis Obispo and South County. The Dual filter keeps Dual Enrollment and Not Dual Enrollment. The Prison filter keeps CMC:Prison and Not CMC:Prison. The view is filtered on YEAR, which keeps Academic Year 2014 - 2015, Academic Year 2015 - 2016, Academic Year 2016 - 2017, Academic Year 2017 - 2018 and Academic Year 2018 - 2019.

## All -All FTES/FTEF

Academic Academic Academic Academic Year 2014.. Year 2015.. Year 2016.. Year 2017.. Year 2018..

FTES/FTEF for each YEAR broken down by TERM. The marks are labeled by FTES/FTEF. The data is filtered on DEPARTMENT\_DESC\_FINAL, REGION\_DESC, COURSE\_FINAL, Dual and Prison. The DEPARTMENT\_DESC\_FINAL filter keeps 85 of 85 members. The REGION\_DESC filter keeps Distance Learning, North County, San Luis Obispo and South County. The COURSE\_FINAL filter keeps 1,069 of 1,069 members. The Dual filter keeps Dual Enrollment and Not Dual Enrollment. The Prison filter keeps CMC:Prison and Not CMC:Prison. The view is filtered on YEAR, which keeps Academic Year 2014 - 2015, Academic Year 2015 - 2016, Academic Year 2016 - 2017, Academic Year 2017 - 2018 and Academic Year 2018 - 2019.