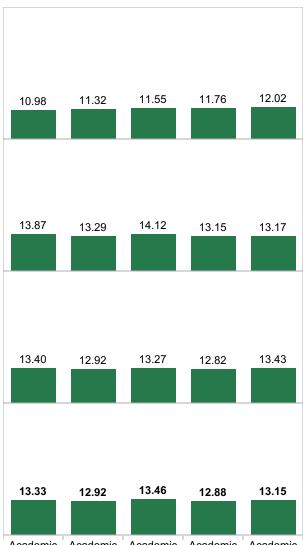

## All -All FTES/FTEF

Academic Academic Academic Academic Year 2014.. Year 2015.. Year 2016.. Year 2017.. Year 2018..

FTES/FTEF for each YEAR broken down by TERM. The marks are labeled by FTES/FTEF. The data is filtered on DEPARTMENT\_DESC\_FINAL, REGION\_DESC, COURSE\_FINAL, Dual and Prison. The DEPARTMENT\_DESC\_FINAL filter keeps 85 of 85 members. The REGION\_DESC filter keeps Distance Learning, North County, San Luis Obispo and South County. The COURSE\_FINAL filter keeps 1,069 of 1,069 members. The Dual filter keeps Dual Enrollment and Not Dual Enrollment. The Prison filter keeps CMC:Prison and Not CMC:Prison. The view is filtered on YEAR, which keeps Academic Year 2014 - 2015, Academic Year 2015 - 2016, Academic Year 2016 - 2017, Academic Year 2017 - 2018 and Academic Year 2018 - 2019.