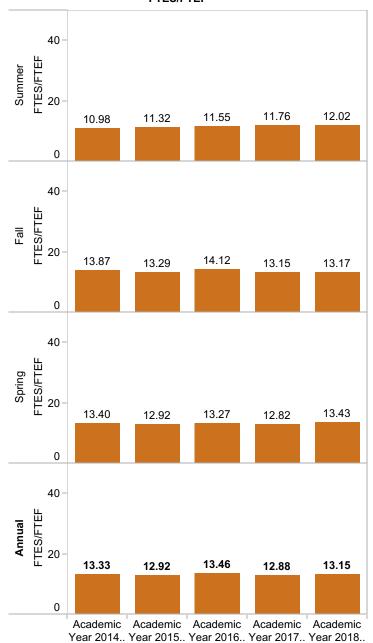

## Overall - All FTES/FTEF

FTES/FTEF for each YEAR broken down by TERM. The marks are labeled by FTES/FTEF. The data is filtered on REGION\_DESC, Dual and Prison. The REGION\_DESC filter keeps Distance Learning, North County, San Luis Obispo and South County. The Dual filter keeps Dual Enrollment and Not Dual Enrollment. The Prison filter keeps CMC:Prison and Not CMC:Prison. The view is filtered on YEAR, which keeps Academic Year 2014 - 2015, Academic Year 2015 - 2016, Academic Year 2016 - 2017, Academic Year 2017 - 2018 and Academic Year 2018 - 2019.